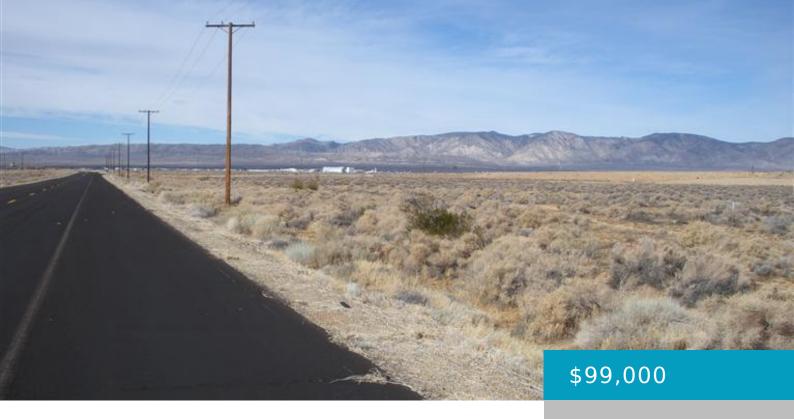

### **OLD 58, MOJAVE, CA, 93501**

https://windomrealtor.com

LIGHT INDUSTRIAL – 4.89 ACRES ZONED M1 / HWY 58 Visibility / Unincorporated area of Kern County/ Investment Property. South of California City and East of Mojave. South of 58 Barstow-Bakersfield Highway. Near ramp Easy Access to Hwy 58. South of Hyundai-Kia Motors California Proving Grounds. Approximately 6 Miles east of Mojave Air & Space [...]

### **Basics**

Category: Land Status: Active

Bathrooms: 0 baths Lot size: 4.89 sq ft

Lot Size Acres: 4.89 sq ft County: Kern

### **Miscellaneous**

**Listing Terms:** Cash **Compensation Disclaimer:** The listing broker's offer of

compensation is made only to participants of the MLS where

the listing is filed.

CrossStreet: Hwy 58 business Zoning: M-1