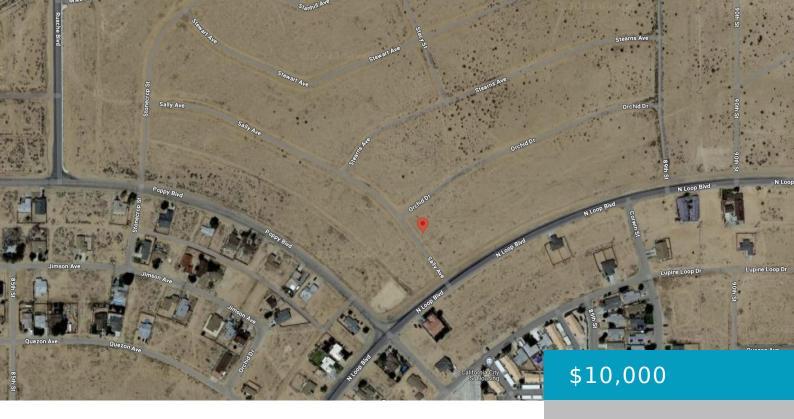

## **ORCHID DRIVE, CALIFORNIA CITY, CA, 93505**

https://windomrealtor.com

Great Investment Opportunity to own land in beautiful California City. Corner lot plot in town. Property is zoned R1 ready to build your idea home. Property is just off North Loop Blvd and close proximity to several homes.

## **Basics**

Category: Land Status: Active

Bathrooms: 0 baths Lot size: 0.14 sq ft

**Lot Size Acres: 0.14** sq ft **County:** Kern

## **Miscellaneous**

**Listing Terms:** Cash **Compensation Disclaimer:** The listing broker's offer of

compensation is made only to participants of the MLS where

the listing is filed.

**CrossStreet:** North Loop/Sally

Ave

Zoning: R1