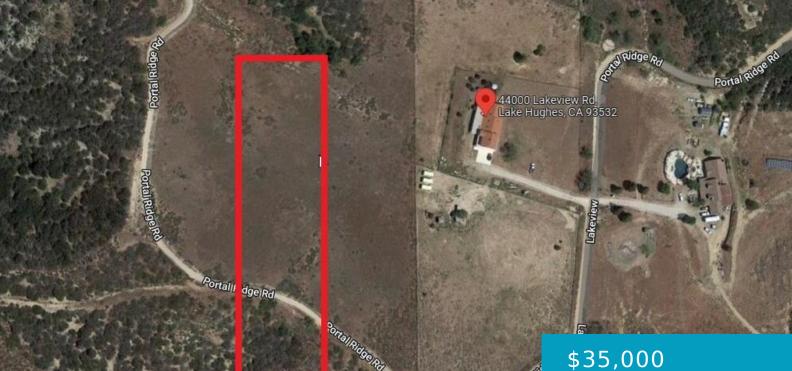

### PORTAL RIDGE ROAD, LAKE HUGHES, CA, 93532

https://windomrealtor.com

Seller financing available. Great piece of land to build your custom home. Fantastic views of the lake and down the valley to the east overlooking Paul Newman's The Painted Turtle Camp. This parcel is located at the top of the hill off of Lake View Road. The access road goes through roughly 1/4 of the [...]

**CrossStreet:** Portal Ridge Rd & Lakeview

Zoning: LCA22\*