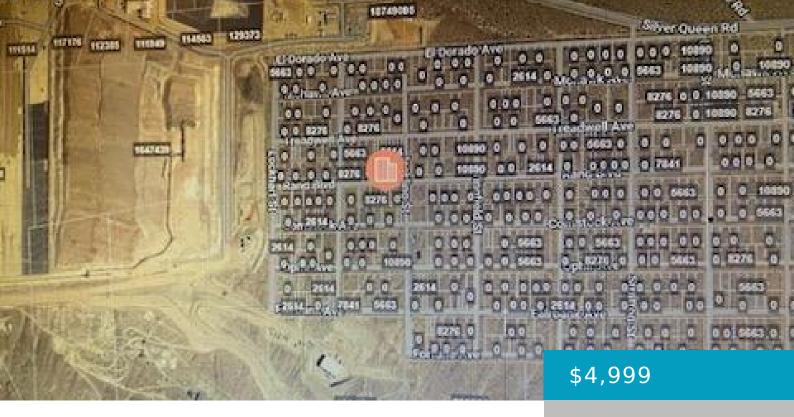

## RAND, MOJAVE, CA, 93501

https://windomrealtor.com

Desert View! Property is slightly elevated resulting in a beautiful scenic view of mountainsides. Property is zoned residential and would be great for a tiny home or manufactured. Buyer should consult Building and Safety or Regional Planning in Bakersfield for the development of this parcel.

## **Miscellaneous**

**Listing Terms:** Cash,

Conventional

**Compensation Disclaimer:** The listing broker's offer of compensation is made only to participants of the MLS

where the listing is filed.

CrossStreet: Rand and Jackling St Zoning: A1