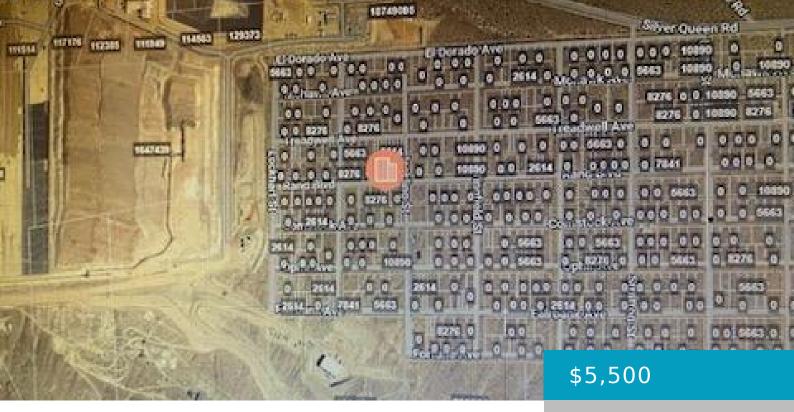

### RAND, MOJAVE, CA, 93501

https://windomrealtor.com

Desert View! Property is slightly elevated resulting in a beautiful scenic view of mountainsides. Property is zoned residential and would be great for a tiny home or manufactured. Buyer should consult Building and Safety or Regional Planning in Bakersfield for the development of this parcel.

### Miscellaneous

Listing Terms: Cash, Conventional Zoning: A1

CrossStreet: Jackling and Siver Queen Rd