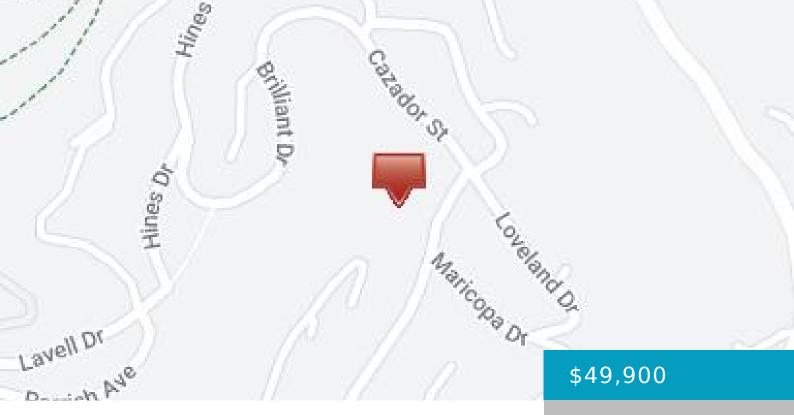

# RICHARDSON DRIVE, LOS ANGELES, CA, 90065

https://windomrealtor.com

Welcome to this scenic and serene canyon area residential lot, surrounded by nature and offering beautiful views. Located just minutes away from Downtown, Pasadena, Silver Lake, and USC Medical, this lot provides easy access to the Metro Line, 5, 2, and 110 freeways. Nearby attractions include the Autry Southwest Museum, Rio de Los Angeles (LA [...]

## Miscellaneous

**Listing Terms:** Cash **Compensation Disclaimer:** The listing broker's offer of compensation is made only to participants of the MLS where the listing is filed.

CrossStreet: Cazador Zoning: LARE20