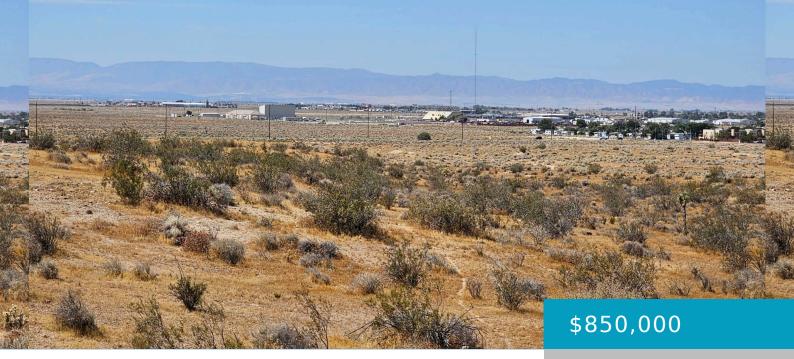

### ROSAMOND, ROSAMOND, CA, 93560

https://windomrealtor.com

Introducing an exceptional vacant land opportunity in the heart of Rosamond, Kern County. Just east of Sierra Highway, this corner parcel spans an impressive 20 acres and is conveniently located on paved Rosamond Boulevard. With the added advantage of two road easements, accessibility is maximized for any future development or investment endeavors. Flat topography presents [...]