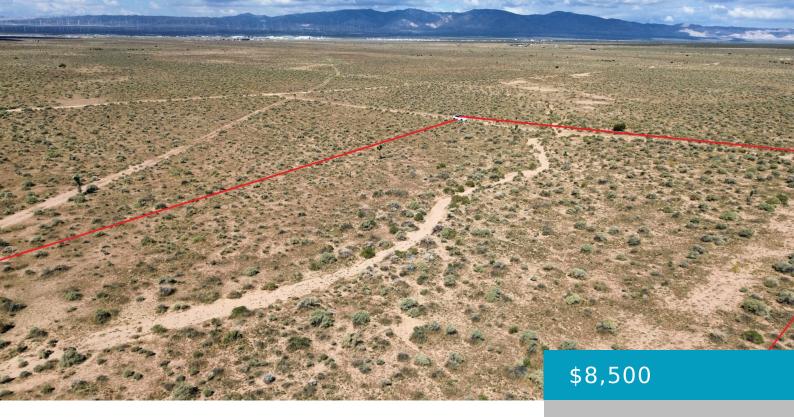

## SEC PURDY AVE AND 20TH ST, MOJAVE, CA, 93501

https://windomrealtor.com

Discover the allure of 2.5 acres in Mojave, California, offering breathtaking desert mountain views. Situated just south of the 58 highway, this prime land provides a front-row seat to the Mojave air and space port's dynamic atmosphere. With burgeoning solar farms and the promise of an inland Mojave port minutes away from the Hyundai Motor [...]

**CrossStreet:** 20th st and Purdy Ave

Zoning: Vacant Lot