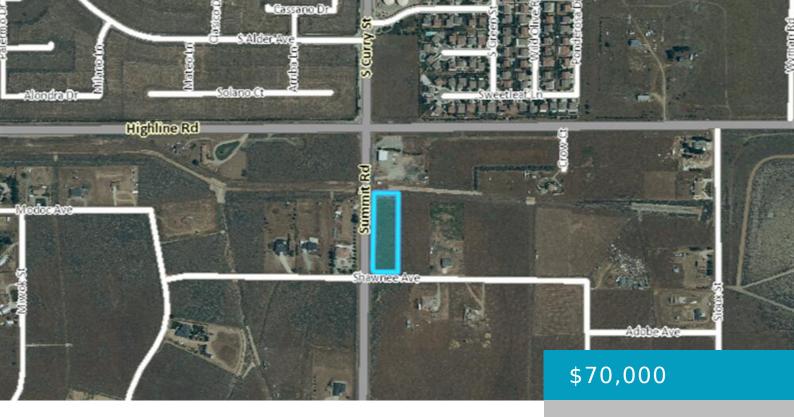

### SHAWNEE, TEHACHAPI, CA, 93561

https://windomrealtor.com

Desirable Land !! Located on a beautiful corner in Mountain Meadows, this lot is flat and extremely buildable. Just minutes from town, and backing up to the Mountain Meadows Community Services District yard, there are plenty of custom homes on the surrounding streets. Electricity is nearby and this property will need a well, propane and [...]

### **Basics**

Category: Land Status: Active

Bathrooms: 0 baths Lot size: 1.76 sq ft

Lot Size Acres: 1.76 sq ft County: Kern

## **Miscellaneous**

**Listing Terms:** Cash **Compensation Disclaimer:** .

**CrossStreet:** Summit Road **Zoning:** E(2 1/2) R