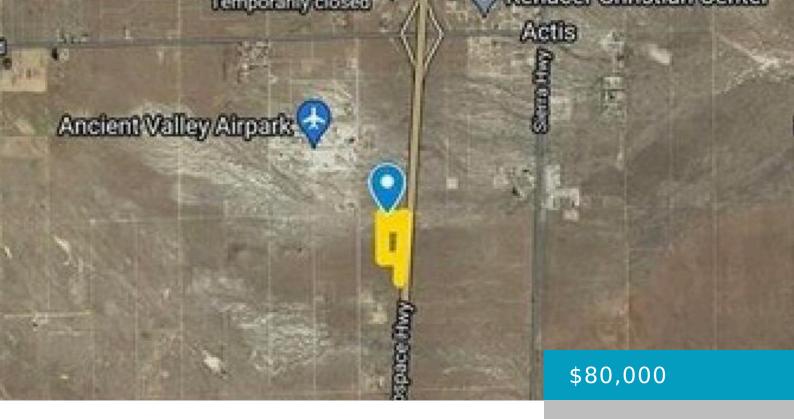

### SOPP RD, MOJAVE, CA, 93501

https://windomrealtor.com

Great Potential approximately 20 acres to Hwy 14 frontage Vacant Land. This parcel has frontage of Hwy 14, conveniently located near Hwy 14, the downtown area of Mojave, Mojave Air & Space port; Open for short term or long term, build-to-suit lease etc. The Land APN# 431-021-02, 431-021-28; Use Centroid Coordinates: 34.935035, -118.163899 for direction. [...]