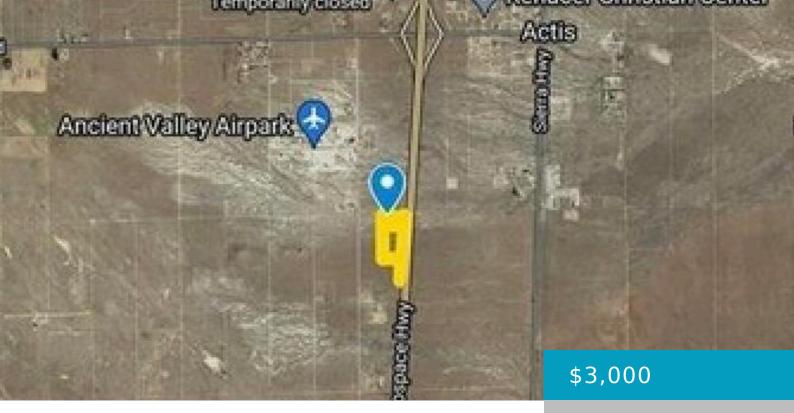

SOPP, MOJAVE, CA, 93501 https://windomrealtor.com

APN #431-021-02/431-021-28. DIRECTIONS, Centroid Coordinates: 34.935035, -118163899. Great potential approximately 20 acres. This Parcel (A-1) has frontage with Hwy 14 also conveniently located near downtown area of Mojave, Mojave Air & Space port: a short drive to Edwards Air Force Base, Space X and NASA.