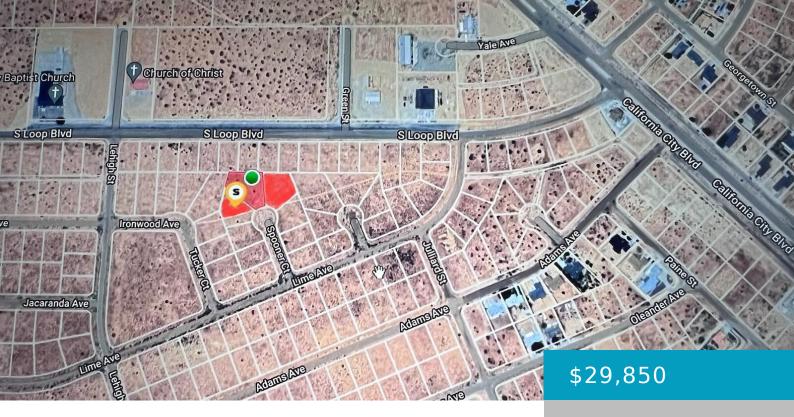

## **SPOONER, CALIFORNIA CITY, CA, 93505**

https://windomrealtor.com

Presenting an exceptional opportunity for investors or developers seeking a prime location at an under-market value! We are delighted to offer three adjacent parcels of land, APN'S 21002129, 21002130 ,21002131. totaling an impressive 45,301 square feet, available for sale as a package deal. Situated in a cul-de-sac, these plots provide a serene setting for your [...]

## **Miscellaneous**

**Listing Terms:** Cash **Compensation Disclaimer:** .

**CrossStreet:** S Loop Blvd **Zoning:** R1