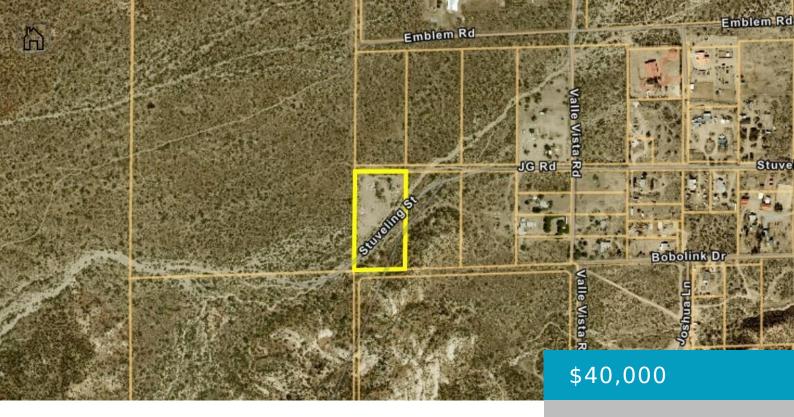

### STUVELING, PHELAN, CA, 92371

https://windomrealtor.com

Located minutes off of HWY 138. Good place to put the small house or ranch house in the peaceful and quite neighbor.

- 0 baths
- Land
- Active

## **Miscellaneous**

**Listing Terms:** Cash **CrossStreet:** Bobolink Dr.

Zoning: RC