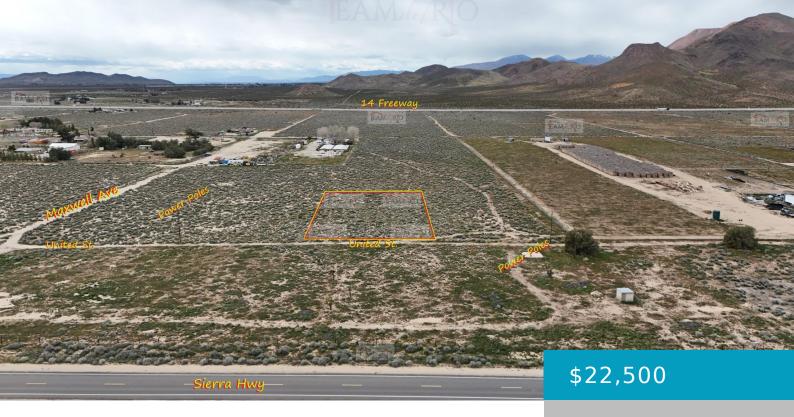

#### **UNITED ST, MOJAVE, CA, 93501**

https://windomrealtor.com

APN: 430-142-24 Coordinates: 34.960472, -118.149861 Survey Completed Property Lines Identified This property is located on United St just off of Sierra HWY. This parcel is zoned Residential based and is near electric poles and for future hook up. The location is perfect for building a home or Mobile Home Location

### **Basics**

Category: Land Status: Active

Bathrooms: 0 baths Lot size: 1.25 sq ft

**Lot Size Acres: 1.25** sq ft **County:** Kern

listing is filed.

CrossStreet: Maxwell Ave Zoning: E(2 1/2) R