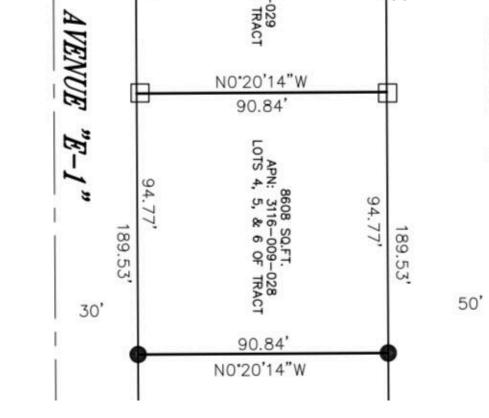

## AVE VIC 11 PLW, LANCASTER, CA, 93534

https://windomrealtor.com

This is fantastic opportunity to own 2 lots next to each other in a great industrial location. Already block fenced with a metal gate. Power line, gas and water run close to the land. APN 3116-009-028 and APN 3116-009-029 sold together! Take advantage of this new project opportunity as this offer will not last long!

## Miscellaneous

Listing Terms: Cash Zoning: LCD22

CrossStreet: Sierra Hwy and avene E and 12t