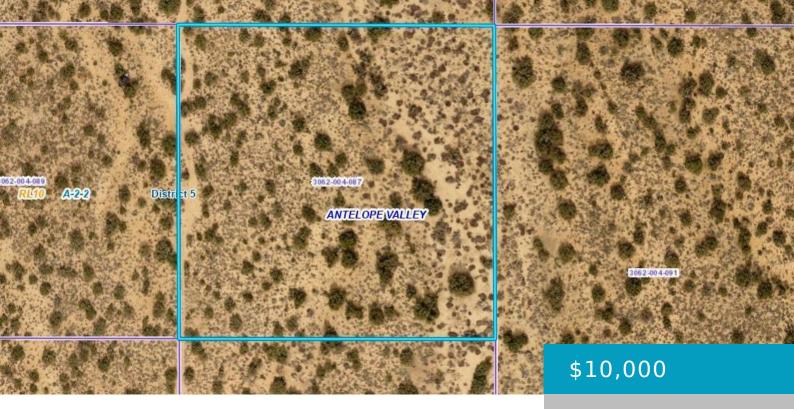

#### VIC 190 STE, LLANO, CA, 93544

https://windomrealtor.com

Discover the serene beauty and endless potential of this 2.46-acre piece of land located in the peaceful enclave of El Llano, CA. Nestled south of the picturesque Antelope Valley, this expansive plot offers a rare opportunity to own a slice of tranquility within Los Angeles County. Enjoy unparalleled peace and quiet with no immediate neighbors, [...]

## **Basics**

Category: Land Status: Active

Bathrooms: 0 baths Lot size: 2.46 sq ft

**Lot Size Acres: 2.46** sq ft **County:** Los Angeles

the listing is filed.

CrossStreet: Ave Y-5 and

192nd St E

**Zoning:** Agricultural