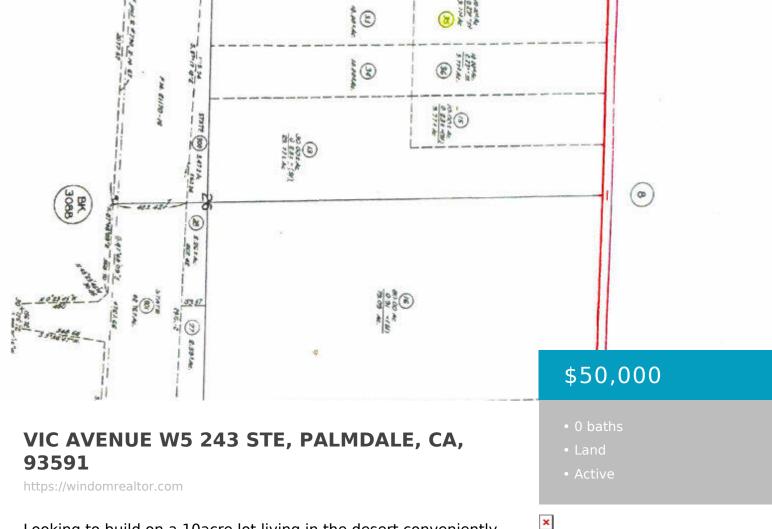

Looking to build on a 10acre lot living in the desert conveniently located off Pearblossom Hwy and 243rd St E. Nestled in a serene area near the aqueduct, this tranquil oasis promises peaceful living amidst natural beauty surrounded by views of the mountains . The road leads to Palmdale Victorville, HWY 15, HWY 14 and [...]

CrossStreet: Pearblossom Hwy & 243rd