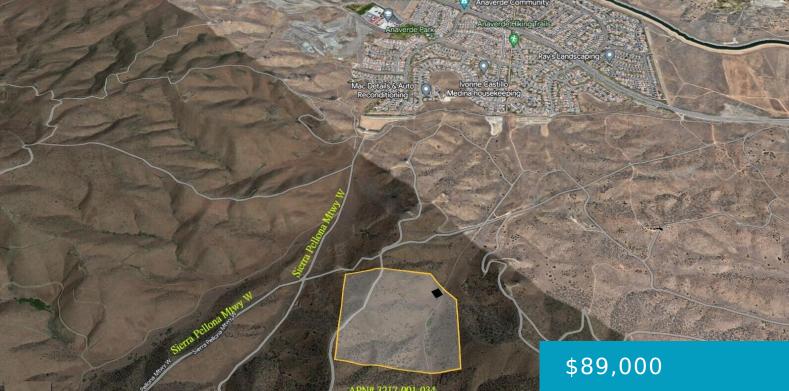

### VIC SHANNON VL, ACTON, CA, 93510

https://windomrealtor.com

APN# 3217-001-034 Coordinates: 34.549304, -118.179389 38.85 Acres located about 1.5 mailes from Ana Verde Park this may be a great investment to Land Bank

CrossStreet: Sierra Pelona Mt. Way West