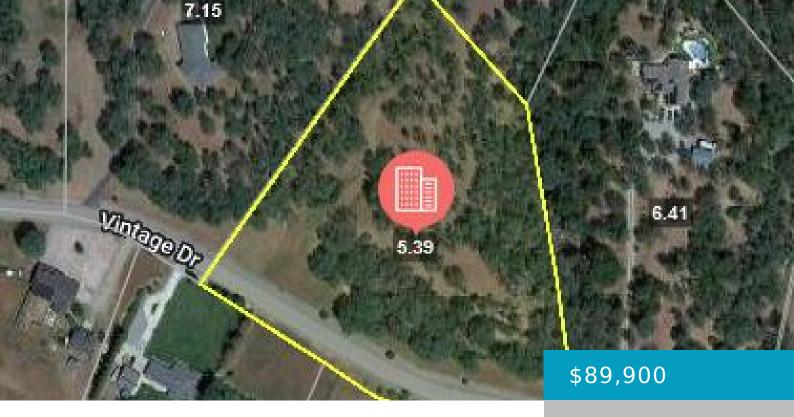

#### VINTAGE, RED BLUFF, CA, 96080

https://windomrealtor.com

Beautiful slice of paradise on this remarkable 5.39 acre property! Discover the perfect place to building your custom home, with breathtaking views. This rolling acreage boasts of mature trees, creating a serene and picturesque setting. Enjoy stunning sunsets and the convenience of easy access to Hwy 5, airports, hospitals, shopping, and restaurants. Outdoor enthusiasts will [...]

## **Basics**

Category: Land Status: Active

Bathrooms: 0 baths Lot size: 5.39 sq ft

**Lot Size Acres: 5.39** sq ft **County:** Tehama

where the listing is filed.

**CrossStreet:** Vintage Dr &

Covered Bridge Rd

Zoning: RES