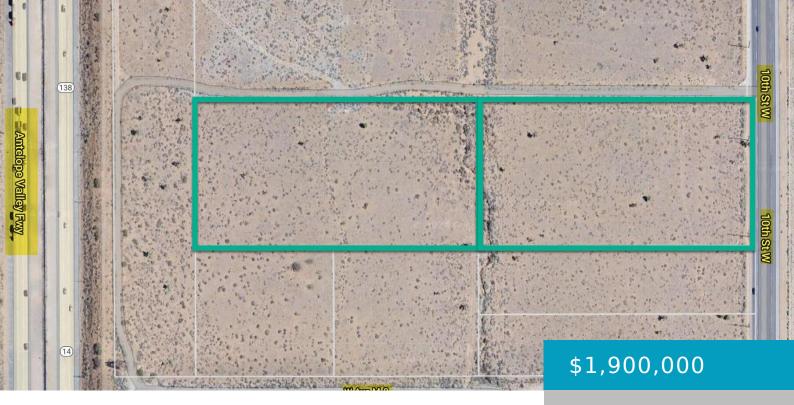

### **10TH, PALMDALE, CA, 93551**

https://windomrealtor.com

Rare opportunity to own almost 10 acres of vacant land strategically located in Palmdale, California, visible from the 14 Freeway off of Avenue M-8 and 10th Street West. This prime real estate offering comprises of two parcels with APNs 3111-012-034 (217,713 square feet; 5 acres) and 3111-012-082 (213,226 square feet; 4.9 acres). One of the [...]