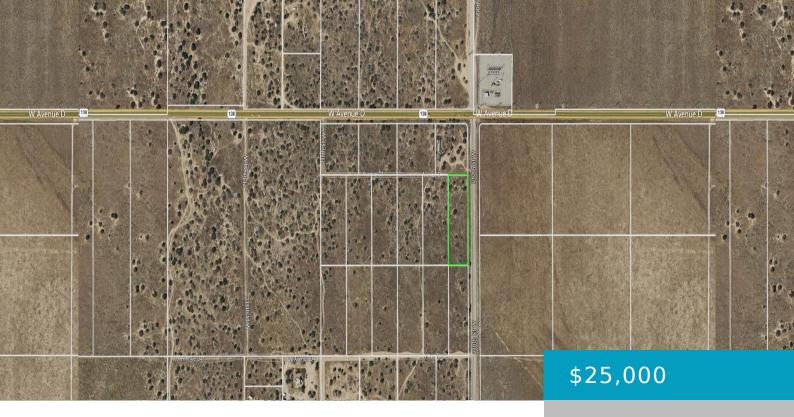

### **210TH & AVE D1, LANCASTER, CA, 93536**

https://windomrealtor.com

One of six available adjacent 2.5 acre lots with legal access and power in the street. Lots are down one whole side of a cul-de-sac street. Power across the street on paved Ave D & also down 212th St. Good building site. Bring the horses. Lots have been surveyed. APN 3238-027-010.

### **Basics**

Category: Land

Bathrooms: 0 baths

Lot Size Acres: 1.84 sq ft

Status: Active

Lot size: 1.84 sq ft

**County:** Los Angeles

### **Miscellaneous**

**Listing Terms:** Cash,

Conventional

**Compensation Disclaimer:** The listing broker's offer of compensation is made only to participants of the MLS

where the listing is filed.

CrossStreet: 210th St W & Ave

D1

Zoning: A12