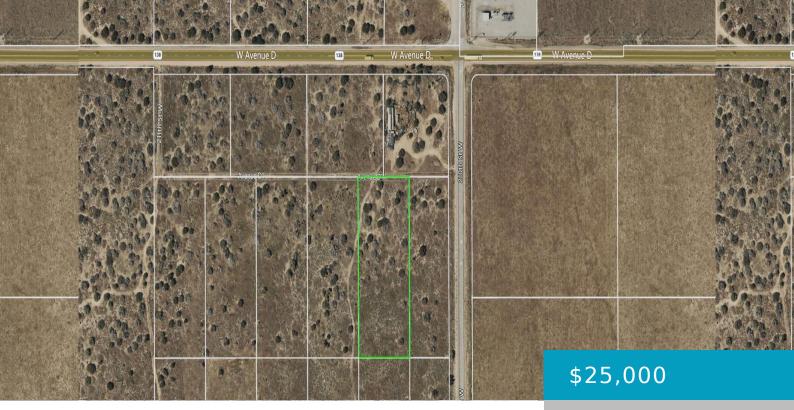

# 210TH & AVENUE D1, LANCASTER, CA, 93536

https://windomrealtor.com

One of six available adjacent 2.5 acre lots with legal access and power in the street. Lots are down one whole side of a cul-de-sac street. Power across the street on paved Ave D & also down 212th St. Good building site. Bring the horses. Lots have been surveyed. APN 3238-027-009.

### Basics

Category: Land Bathrooms: 0 baths Lot Size Acres: 2.35 sq ft Status: Active Lot size: 2.35 sq ft County: Los Angeles

CrossStreet: 210th St W and Ave D1