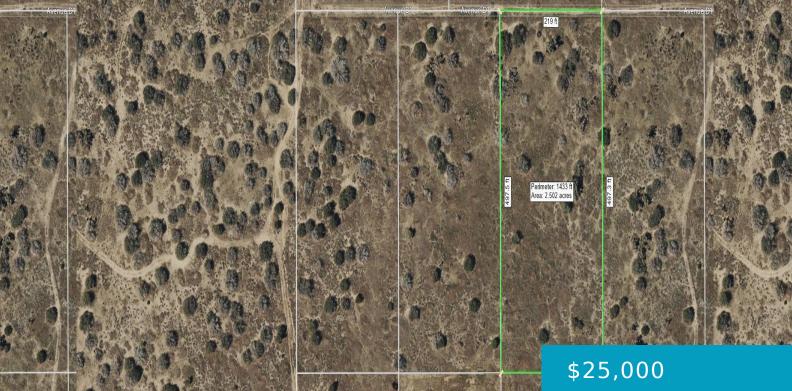

# 211TH & AVENUE D1, LANCASTER, CA, 93536

https://windomrealtor.com

One of six available adjacent 2.5 acre lots with legal access and power in the street. Lots are down one whole side of a cul-de-sac street. Power across the street on paved Ave D & also down 212th st. Good building site. Bring the horses. Lots have been surveyed.

### Basics

Category: Land Bathrooms: 0 baths Lot Size Acres: 2.35 sq ft Status: Active Lot size: 2.35 sq ft County: Los Angeles