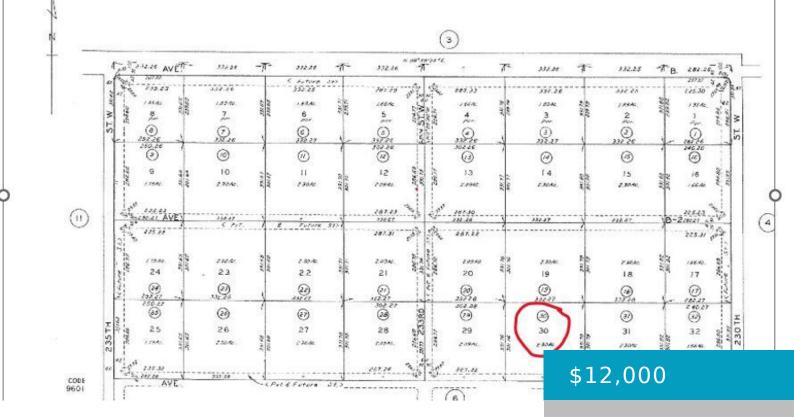

## **B4, FAIRMONT, CA, 93536**

https://windomrealtor.com

Privacy and a view on over 2 1/2 acres. Live off the grid with few neighbors. Close to Ave D for Hwy 5 commute.

### **Basics**

Category: Land Status: Active

Bathrooms: 0 baths Lot size: 2.53 sq ft

**Lot Size Acres: 2.53** sq ft **County:** Los Angeles

### **Miscellaneous**

**Listing Terms:** Cash **CrossStreet:** 230th St

Zoning: LCA121/2