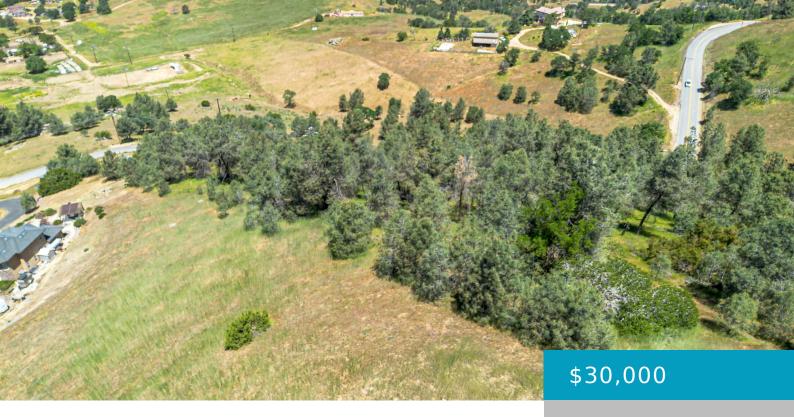

# WOODFORD TEHACHAPI LOT 182, TEHACHAPI, CA, 93561

https://windomrealtor.com

Beautiful 2.38-acre residential lot in the desirable Oak Knolls area, offering stunning views and a serene setting. This prime piece of land is perfect for building your dream home. Utilities are conveniently available at the street, simplifying the building process. Buyers are encouraged to perform all necessary verifications and inspections to ensure this property meets [...]