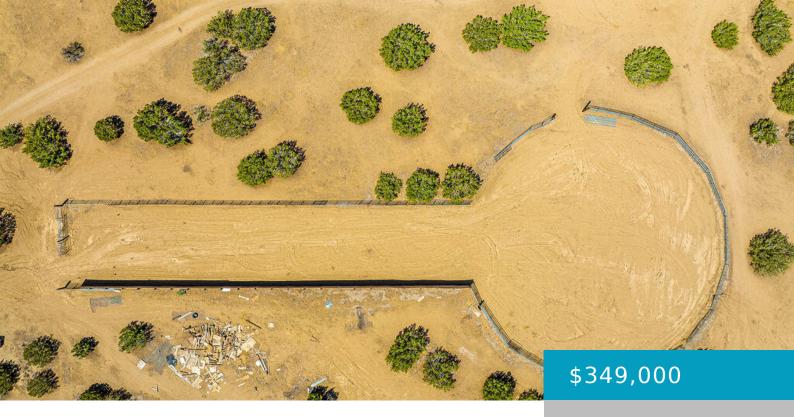

### 106TH AND ROSS, LITTLEROCK, CA, 93543

https://windomrealtor.com

ATTENTION EQUESTRIANS, CHARROS AND ROPERS! Hard to find almost 30 acres, flat and useable land made up of 3 different APN's. Beautiful and expansive 360-degree views, and wide-open space where you can ride your horse for miles. Plenty of room for parking Horse trailers and RV's. There is a existing well on APN # 3059-008-082 [...]