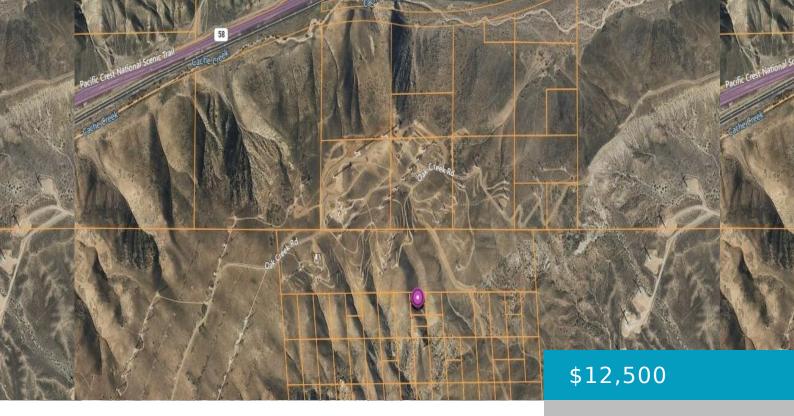

### BARSTOW, MOJAVE, CA, 93501

https://windomrealtor.com

Calling all investors to take advantage of this vacant lot near windmill cite off HWY 58. Priced to sell. Submit all offers to maria@cbfrontier.com

CrossStreet: Hwy 58 Bakersfield **Zoning:** E(20)