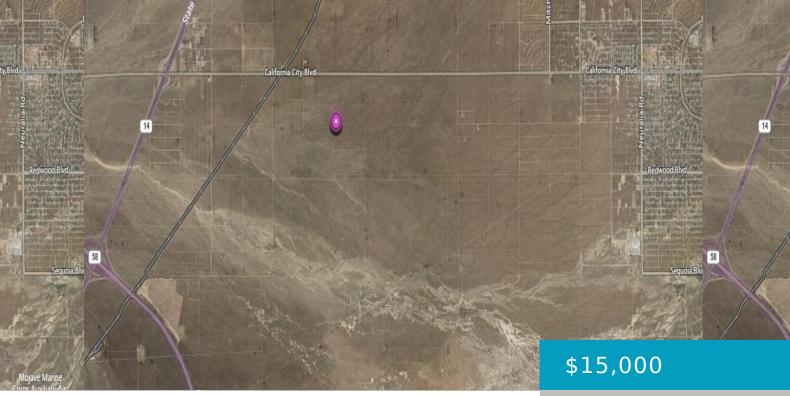

### 00 CALIFORNIA CITY BLVD, MOJAVE, CA, 93501

https://windomrealtor.com

Vacant lot available in Mojave, CA (APN: 225-222-32-00-0). Sized at 2.69 acres, buyer to verify utilities and zoning. Submit your offer to maria@cbfrontier.com. Act now!

CrossStreet: California City Blvd Zoning: O/RA