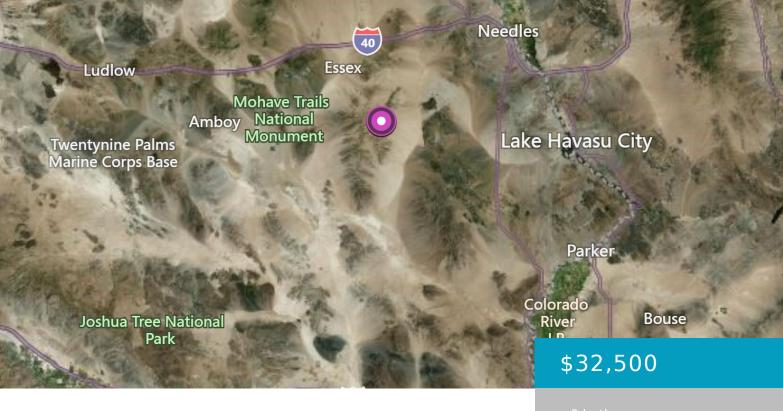

### **00 ESSEX, ESSEX, CA, 92332**

https://windomrealtor.com

This 40 acre lot is an extremely rare opportunity to own your very own piece of the Mojave National Preserve.

×

### Status: Active Lot size: 40 sq ft County: San Bernardino

## Miscellaneous

Listing Terms: Cash Compensation Disclaimer: The listing broker's offer of compensation is made only to participants of the MLS where the listing is filed.

CrossStreet: I-40 Zoning: Residential