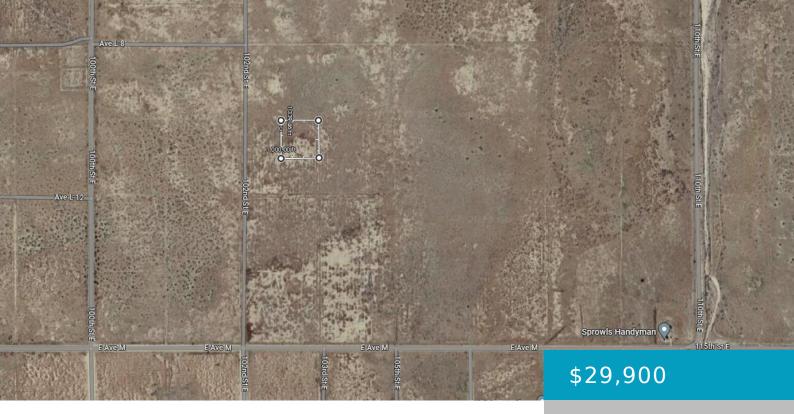

# VIC AVENUE L10 103 STE, PALMDALE, CA, 93591

https://windomrealtor.com

Explore this amazing 2.57-acre piece of land, a wide-open space where you can make your dreams come true. This land is ready for a new home or even your very own farm, and it's as flat as a pancake, making it super easy to work with. This land is special because it's zoned for both [...]

### **Basics**

Category: Land

Bathrooms: 0 baths

Lot Size Acres: 2.57 sq ft

Status: Active

Lot size: 2.57 sq ft

**County:** Los Angeles

#### Call us now

Phone: (661) 609-4434

Email: jennifer@demery.wpenginepowered.com

Listing Terms: Cash, Owner Will

Carry

CrossStreet: E Avenue L8 and

102nd St E

**Compensation Disclaimer:** The listing broker's offer of compensation is made only to participants of the MLS where the listing is filed.