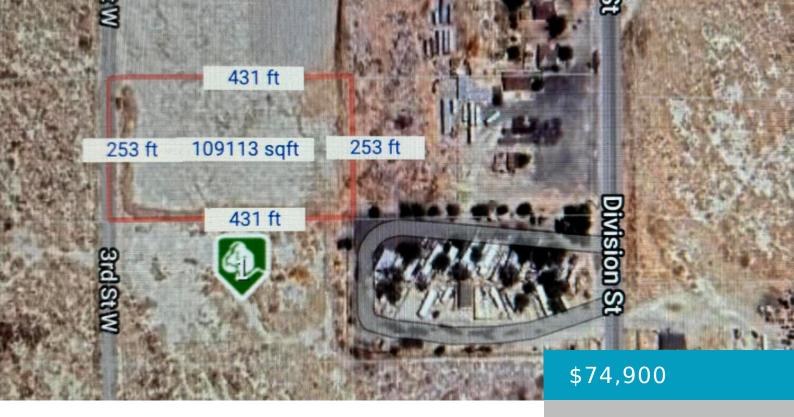

# **Basics**

Category: Land Status: Active

**Bathrooms: 0** baths **Lot size: 2.5** sq ft

**Lot Size Acres: 2.5** sq ft **County:** Los Angeles

### **Miscellaneous**

**Listing Terms:** Cash,

Conventional

Compensation Disclaimer: The listing broker's offer of compensation is made only to participants of the MLS

where the listing is filed.

**CrossStreet:** Division St and AVE **Zoning:** LCD21