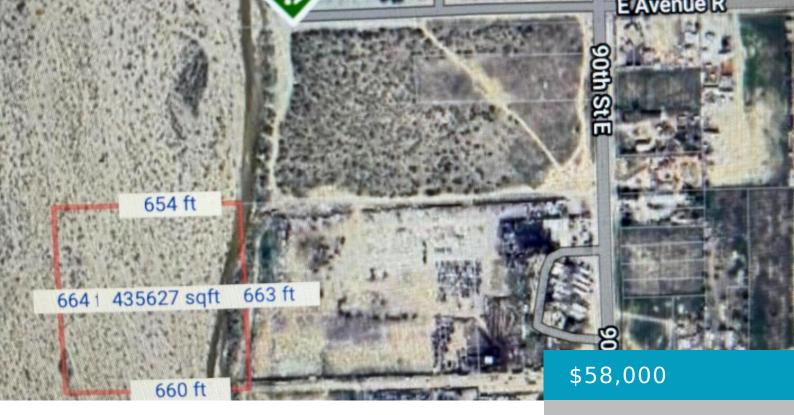

# **AVE R4 VIC 90TH STE, SUN VILLAGE, CA, 93543**

https://windomrealtor.com

This is an incredible opportunity to own a 9.999 AC property in the Sun Village. There are beautiful views of the Mountains and of the Desert Valley. It's close to the 138 and 14 Highways. Plenty of room to make your dreams come true!

## **Basics**

Category: Land

Bathrooms: 0 baths

Lot Size Acres: 10 sq ft

Status: Active

Lot size: 10 sq ft

**County:** Los Angeles

## **Miscellaneous**

**Listing Terms:** Cash **CrossStreet:** 90th St E

**Zoning:** LCA21