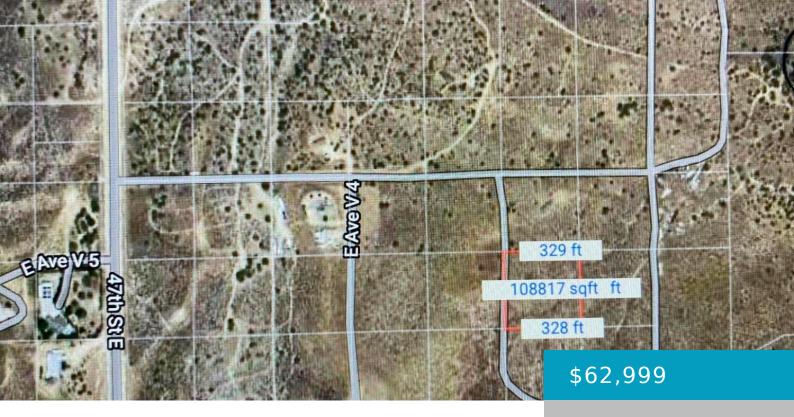

### VIC 47TH STE AVE V5, PALMDALE, CA, 93552

https://windomrealtor.com

Don't miss this good chance for investment, Beautiful 360 degree View Lot of 2.49 acres located in the Palmdale Hills! A perfect oportunity to be a land owner!!!

### **Basics**

Category: Land Status: Active

**Bathrooms: 0** baths **Lot size: 2.5** sq ft