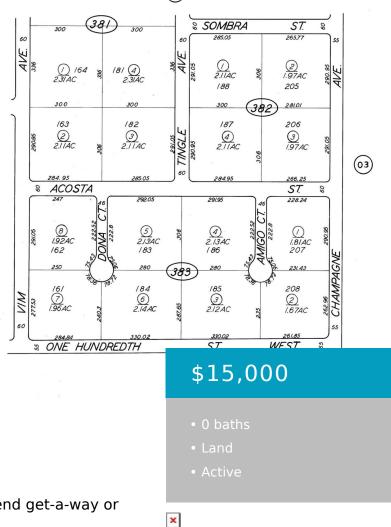

### VIM, ROSAMOND, CA, 93560

https://windomrealtor.com

Flat land. A very nice to to put a RV for a weekend get-a-way or build your dream home good views all around

33

# Basics

Category: Land Bathrooms: 0 baths Lot Size Acres: 2.11 sq ft

# **Building Details**

Cooling features: None Lot Features: Square Status: Active Lot size: 2.11 sq ft County: Kern

Fencing: None

**CrossStreet:** 100 st west and Champagne Ave

Zoning: PL