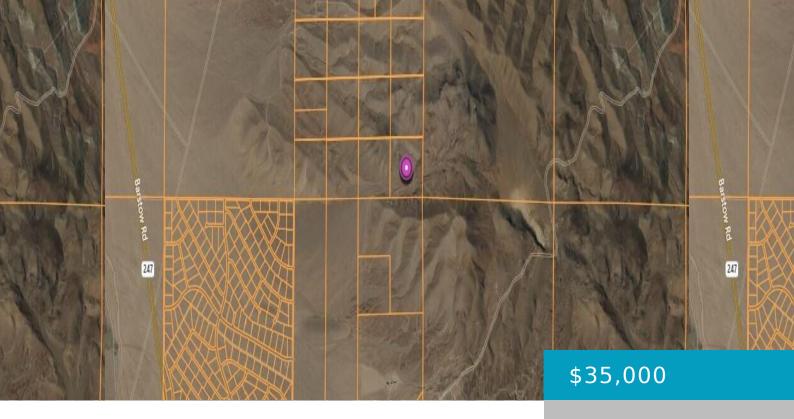

# NEAR STODDARD VALLEY, BARSTOW, CA, 92311

https://windomrealtor.com

Calling all adventure seekers and nature lovers! This is a fantastic opportunity for anyone looking to escape into nature and explore the wilderness. With nearly 40 acres of land near the Stoddard Valley, south of Barstow, there's plenty of room for adventure seekers to roam and explore. Off-roading enthusiasts will especially appreciate the terrain and [...]

### **Basics**

Category: Land Status: Active

**Bathrooms: 0** baths **Lot size: 39.7** sq ft

Lot Size Acres: 39.7 sq ft County: San Bernardino

#### **Miscellaneous**

**Listing Terms:** Cash **Compensation Disclaimer:** The listing broker's offer of

compensation is made only to participants of the MLS where

the listing is filed.

CrossStreet: Hwy 247

(Barstow Road)

Zoning: Residential - Vacant Land