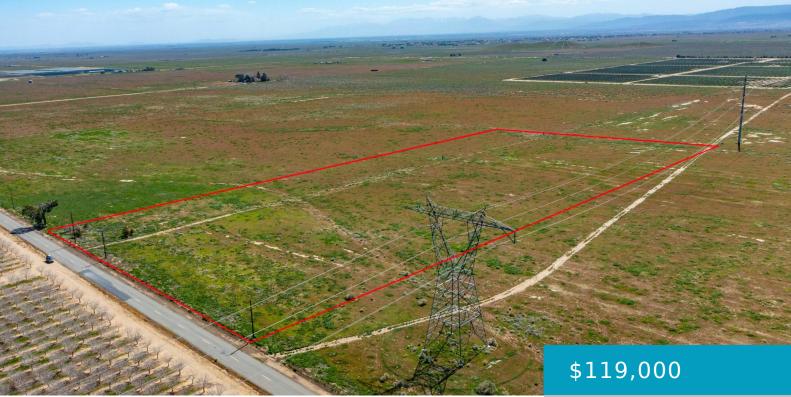

### **O VAC/AVE A PAV /VIC 105 STW,, LANCASTER,** CA, 93536

https://windomrealtor.com

Prime location in the Antelope Valley. Wonderful opportunity for builder or developer to bring their creativity. The property is located close to the proposed High-Speed rail project which connects Bakersfield to Palmdale. It is also close to General William J. Fox Airfield Airport. Less than five minutes drive to Downtown Lancaster. Major employers like, Lockheed Martin, [...]