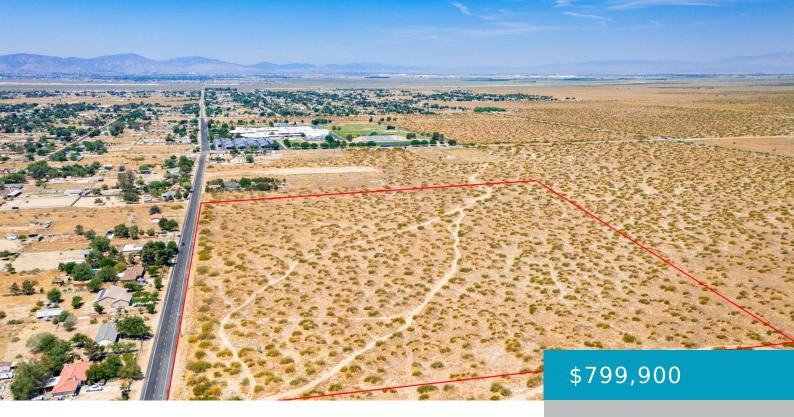

# **AVE R - VIC 115TH STE, LITTLEROCK, CA, 93543**

https://windomrealtor.com

ATTENTION DEVELOPERS, BUILDERS AND INVESTORS LOOKING FOR A FLAT LOT, Ready to Build! Electric on street, great visibility and flexible development options. This is an excellent opportunity to own 40.224 acres on a paved, tons of potential. Investors & builders, bring your vision to this uniquely quaint high desert community that enjoys abundant sunshine almost [...]

## **Basics**

Category: Land

Bathrooms: 0 baths

Lot Size Acres: 40.22 sq ft

Status: Active

Lot size: 40.22 sq ft

**County:** Los Angeles