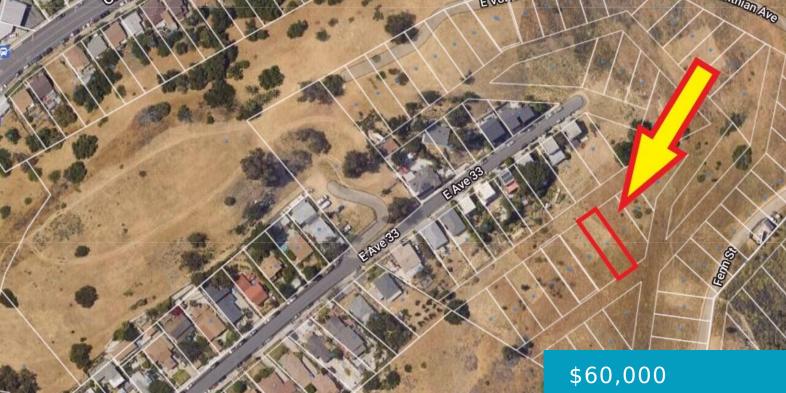

### 0000, LOS ANGELES, CA, 90031

https://windomrealtor.com

APN# 5207-025-011 Coordinates: 34.084524, -118.207838 This parcel is located in the Montecito Heights area of Los Angeles and is 0.11 acres. Perfect for investment or to build a home in the future.