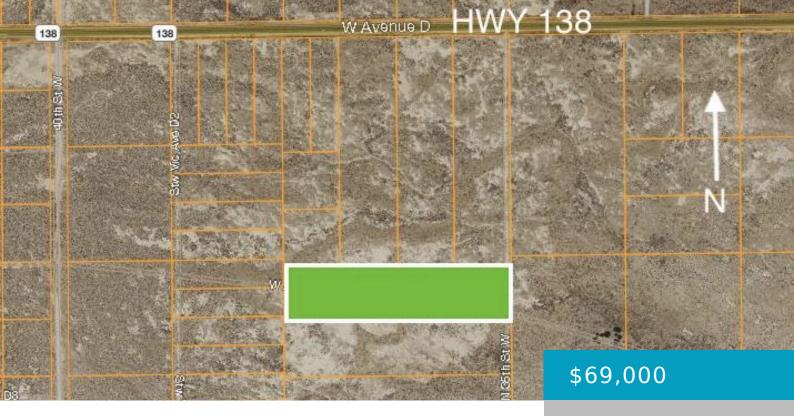

# VIC 35TH ST WEST & D4, LANCASTER, CA, 93536

https://windomrealtor.com

Affordable Investment Property near Major Highway, Power Poles on HWY 138. Zoned RA – Possible use as a Plant Nursery, Residence, Agriculture or Solar. Please check with LA County Planning for your intended use. • 0 baths