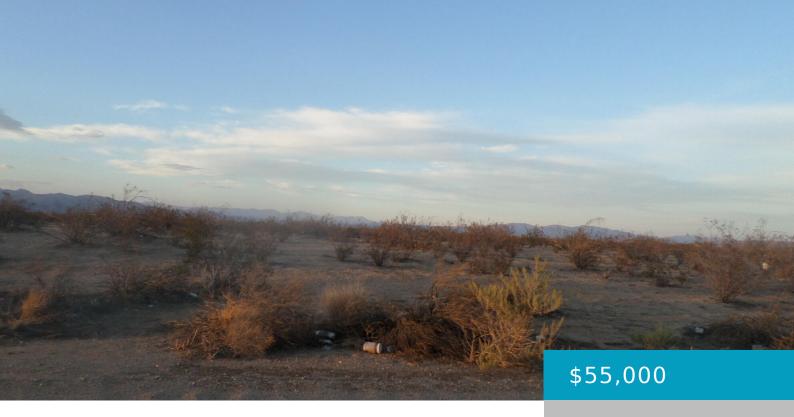

# 65TH ST W/BRABHAM, ROSAMOND, CA, 93560

https://windomrealtor.com

FLAT LOT WITH TEHACHAPI MOUNTAINS VIEW. LOT IS WAITING YOUR DREAM HOME WITH ENOUGH SPACE FOR ANIMALS OR PLANTS. LOT HAVE HOMES IN FRONT ON 65TH ST W. ELECTRICITY IN THE STREET, GAS PROPANE ARE, SHARE WELL. LOT ARE COMPLETELY FENCED. CORNER LOT IS SELLING TOO, APN IS 375-103-37.