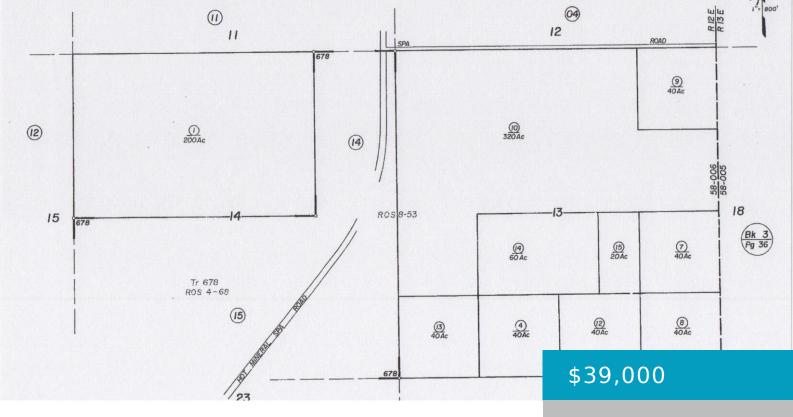

## 002430015000, NILAND, CA, 92257

https://windomrealtor.com

There is not an address or street name associated with this parcel. What is reflected is Parcel# 002-430-015-000 which is +/-20 Acres, and Legal Description (E1/2 OF NW1/4 OF SE1/4 SEC 13 T 9S R12E S.B.B.M). Zoning S-1-RE (Open Space Recreation). Located in Unincorporated Imperial County near Niland.

CrossStreet: Spa Rd Zoning: S-1-RE