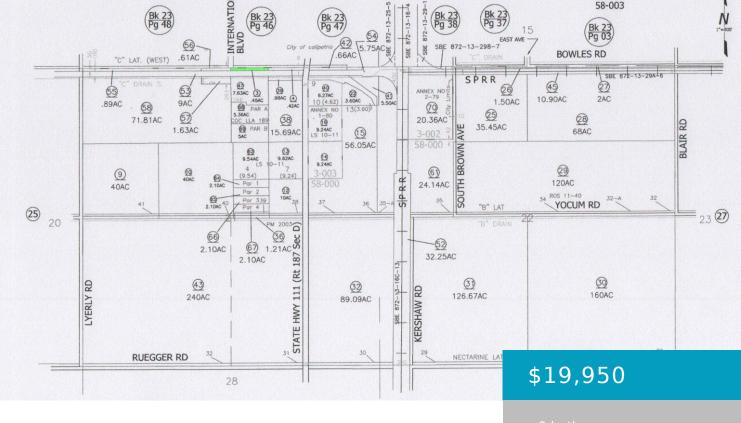

## 024260003000, CALIPATRIA, CA, 92233

https://windomrealtor.com

There is not an address associated with this parcel. What is reflected is the Parcel# 024-260-003-000 which is +/-0.7651 Acres. Zoning is A-1-U. Located in Unincorporated Imperial County contiguous with southern border of the City of Calipatria. Access via dirt International Rd. Buyer and buyers agent are responsible to satisfy themselves in regards to zoning, [...] • 0 bath

### **Basics**

Category: Land Bathrooms: 0 baths Lot Size Acres: 0.77 sq ft Status: Active Lot size: 0.77 sq ft County: Imperial

**CrossStreet:** International Blvd

Zoning: A-1-U