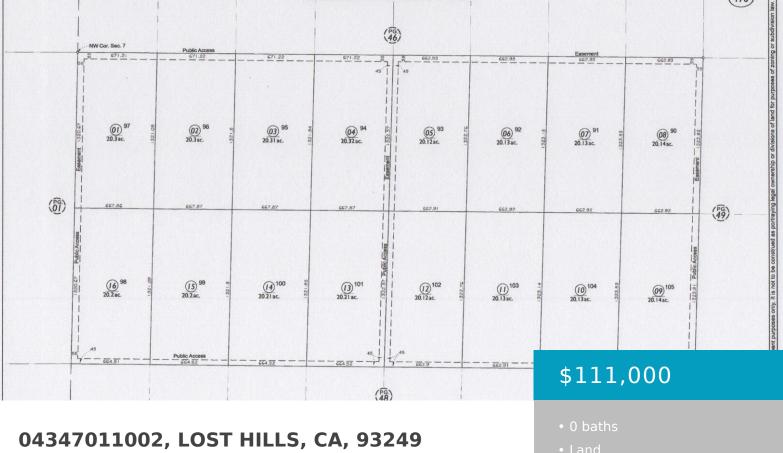

https://windomrealtor.com

There is not an address associated with this parcel. What is reflected is the Parcel# 043-470-11-00-2 which is +/- 20.13 AC. Zoning is Agricultural. Located in Unincorporated Kern County near the area of Lost Hills in Devil's Den. Public Access Easement. Near Pyramid Hills Pistachio Ranch.