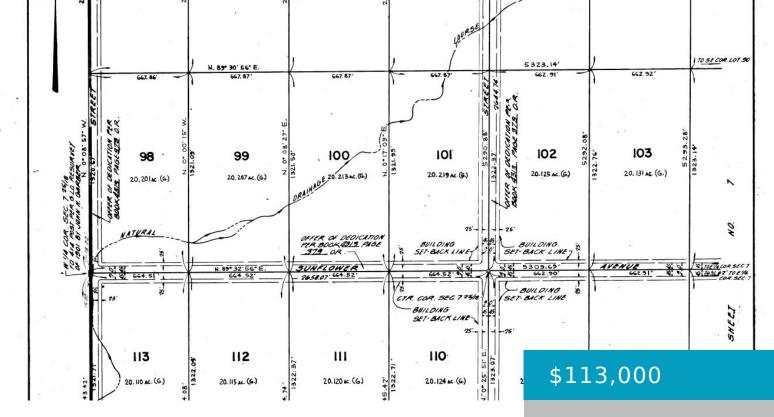

## 04347013008, LOST HILLS, CA, 93249

https://windomrealtor.com

There is not an address associated with this parcel. What is reflected is the Parcel# 043-470-13-00-8 which is +/- 20.21 AC. Zoning is Agricultural. Located in Unincorporated Kern County near the area of Lost Hills in Devil's Den. Public Access Easement. Near Pyramid Hills Pistachio Ranch..