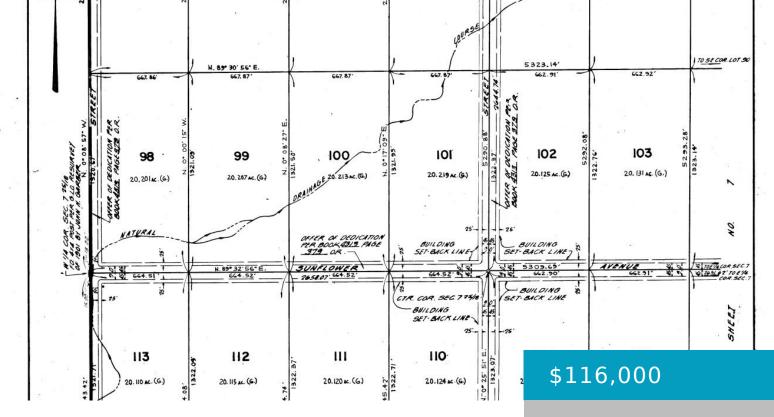

## 04347016007 EMILY, LOST HILLS, CA, 93249

https://windomrealtor.com

There is not an address associated with this parcel. What is reflected is the Parcel# 043-470-16-00-7 which is +/- 20.2 AC. Zoning is Agricultural. Located in Unincorporated Kern County near the area of Lost Hills in Devil's Den. Public Access Easement. Near Pyramid Hills Pistachio Ranch.

## **Basics**

Category: Land

Bathrooms: 0 baths

Lot Size Acres: 20.2 sq ft

Status: Active

Lot size: 20.2 sq ft

County: Kern

listing is filed.

CrossStreet: Sunflower Ave Zoning: A