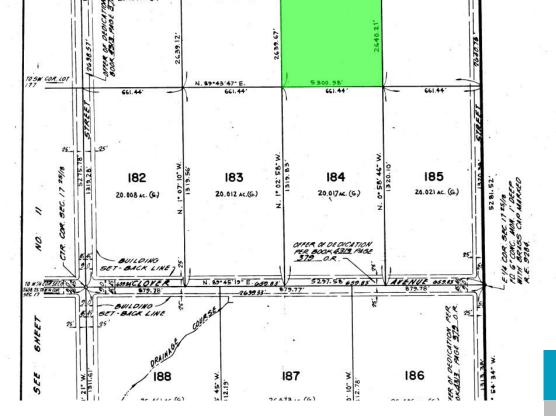

# 04352007005 GOLDENROD, LOST HILLS, CA, 93249

https://windomrealtor.com

There is not an address associated with this parcel. What is reflected is the Parcel# 043-520-07-00-5 which is +/- 20.06 AC. Zoning is Agricultural. Located in Unincorporated Kern County near the area of Lost Hills in Devil's Den. Public Access Easement. Near Pyramid Hills Pistachio Ranch.

#### **Basics**

Category: Land

Bathrooms: 0 baths

Lot Size Acres: 20.06 sq ft

Status: Active

Lot size: 20.06 sq ft

County: Kern

is filed.

CrossStreet: Teresa St Zoning: A