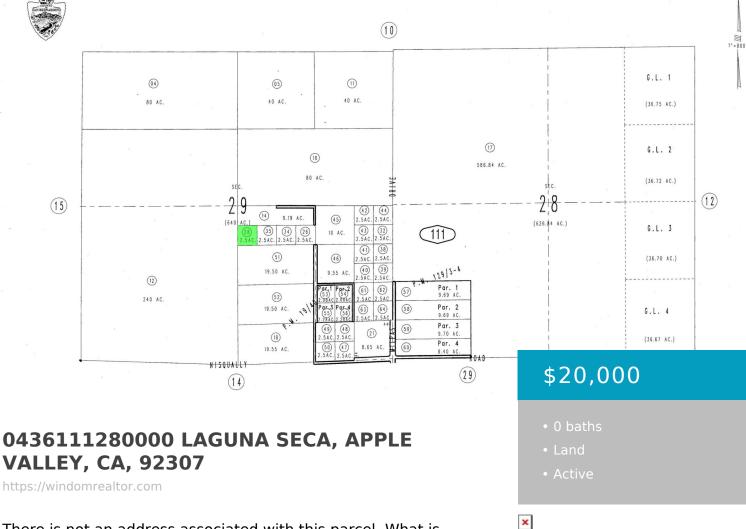

There is not an address associated with this parcel. What is reflected is the Parcel# 0436-111-28-0000 which is +/-2.5 Acres. Zoning is RL (Rural Living). Located outside of the town limits of Apple Valley, the PIQ is in Unincorporated San Bernardino County.

CrossStreet: Unknown Zoning: RL