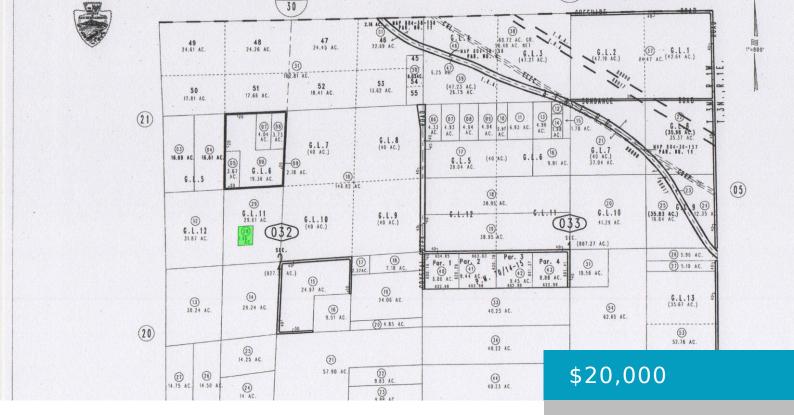

# 0446032280000, LUCERNE VALLEY, CA, 92356

https://windomrealtor.com

There is not an address associated with this parcel. What is reflected is the Parcel# 0446-032-28-0000 which is +/-1.964 Acres. Zoning is LV/RL- 20. Located in Unincorporated San Bernardino County near the area of Lucerne Valley.