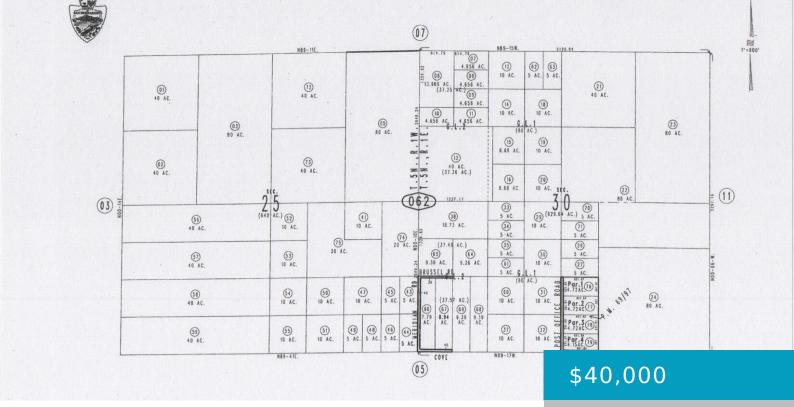

# **0452062310000 POST OFFICE, LUCERNE VALLEY, CA, 92356**

https://windomrealtor.com

There is not an address associated with this property. What is reflected is the Parcel# 0452-062-31-0000 which is +/-10 Acres. Zoning is LV/AG. Located in Unincorporated San Bernardino County in the Lucerne Valley area. Dirt road access via Post Office Rd.

## **Basics**

Category: Land

Bathrooms: 0 baths

Lot Size Acres: 10 sq ft

Status: Active

Lot size: 10 sq ft

County: San Bernardino

the listing is filed.

CrossStreet: Cove Rd Zoning: LV/AG