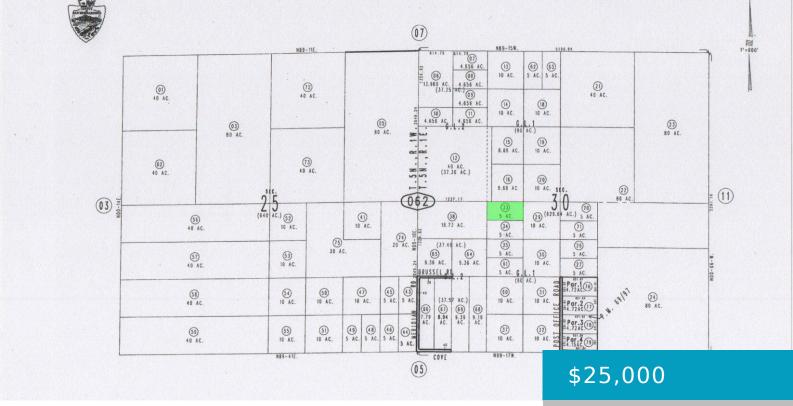

# 0452062330000, LUCERNE VALLEY, CA, 92356

https://windomrealtor.com

There is not an address associated with this property. What is reflected is the Parcel# 0452-062-33-0000 which is +/-5 Acres. Zoning is LV/AG. Located in Unincorporated San Bernardino County in the Lucerne Valley area. Dirt road access via Post Office Rd.

listing is filed.

CrossStreet: Cambria Rd Zoning: LV/AG